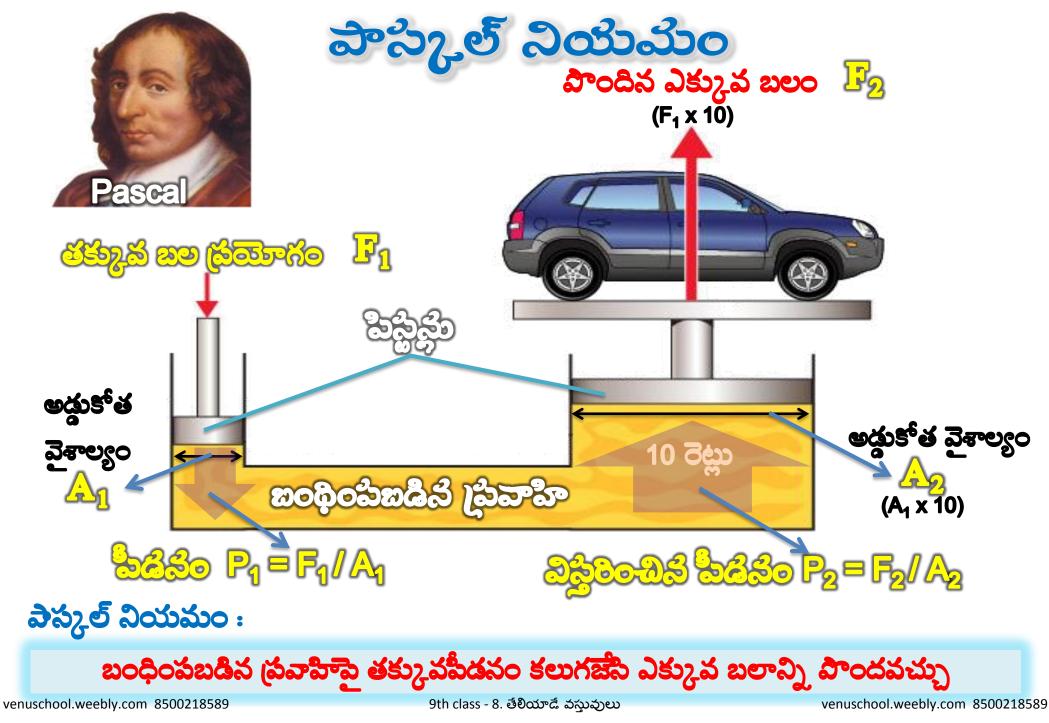

## 8. తేలియాడే వస్తువులు సాపిక్ష సాందత (ఒక వస్తువు సాందత, నీటి సాందతకు ఎన్ని రెట్లుందో పోల్చడం)



9th class - 8. తేలియాడే వస్తువులు

# <u> ద్ర</u>వాల సౌపక్ష సాంద్రత

#### (ఒక ద్రవసాందత, నీటి సాందతకు ఎన్ని రెట్లుందో పోల్చడం)

| ద్రవాల సాంద్రత            |       |
|---------------------------|-------|
| <u>నీరు</u>               | 1.000 |
| పాలు                      | 1.030 |
| <mark>కొబ్బ</mark> రినూనె | 0.913 |
| <mark>కిరోసిస్</mark>     | 0.806 |

#### ఉదా : కిరోసిన్, నీటి ద్రవాల సాపేక్ష సాంద్రత



(806/1000)



9th class - 8. తేలియాడే వస్తువులు



### వస్తువు నీటి ఉపరితలం పెరిగేకొద్దీ ఊర్ద్వబలం పెరిగి నౌకలాంటివి తేలుతాయి.

9th class - 8. తేలియాడే వస్తువులు