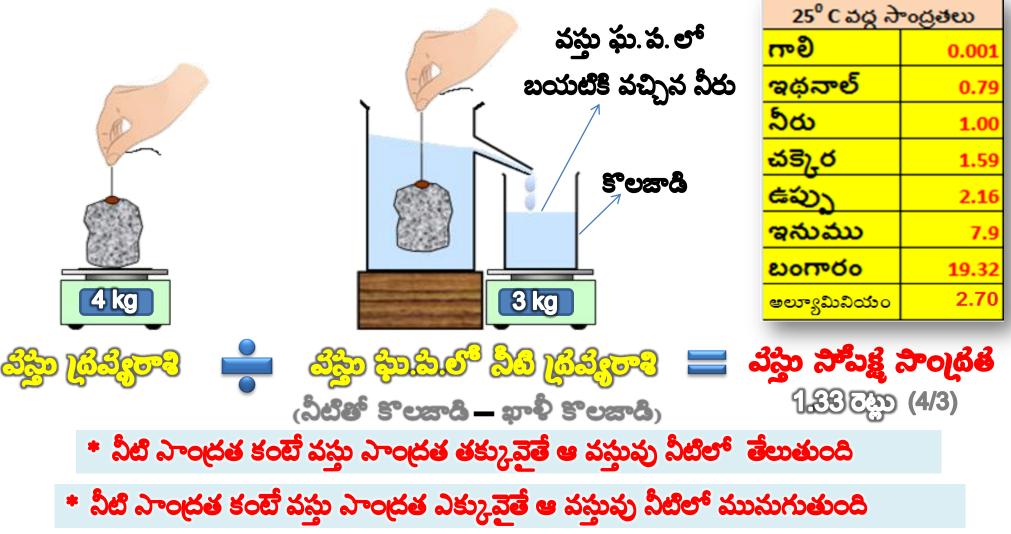

## 8. తేలియాడే వస్తువులు సాపిక్ష సాందత (ఒక వస్తువు సాందత, నీటి సాందతకు ఎన్ని రెట్లుందో పోల్చడం)

9th class - 8. తేలియాడే వస్తువులు