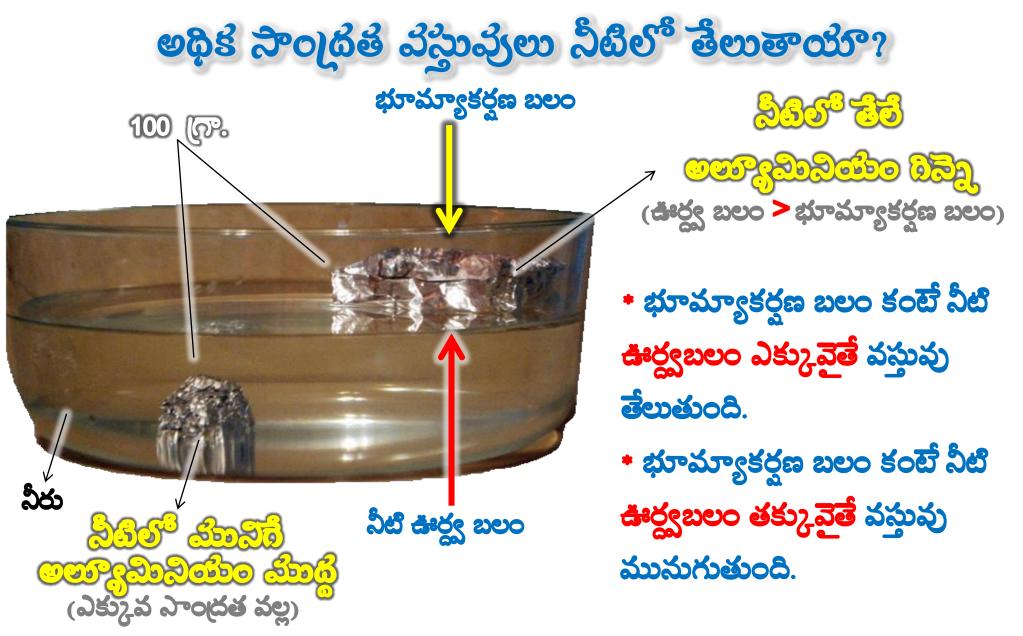

### వస్తువు నీటి ఉపరితలం పెరిగేకొద్దీ ఊర్ద్వబలం పెరిగి నౌకలాంటివి తేలుతాయి.

9th class - 8. తేలియాడే వస్తువులు