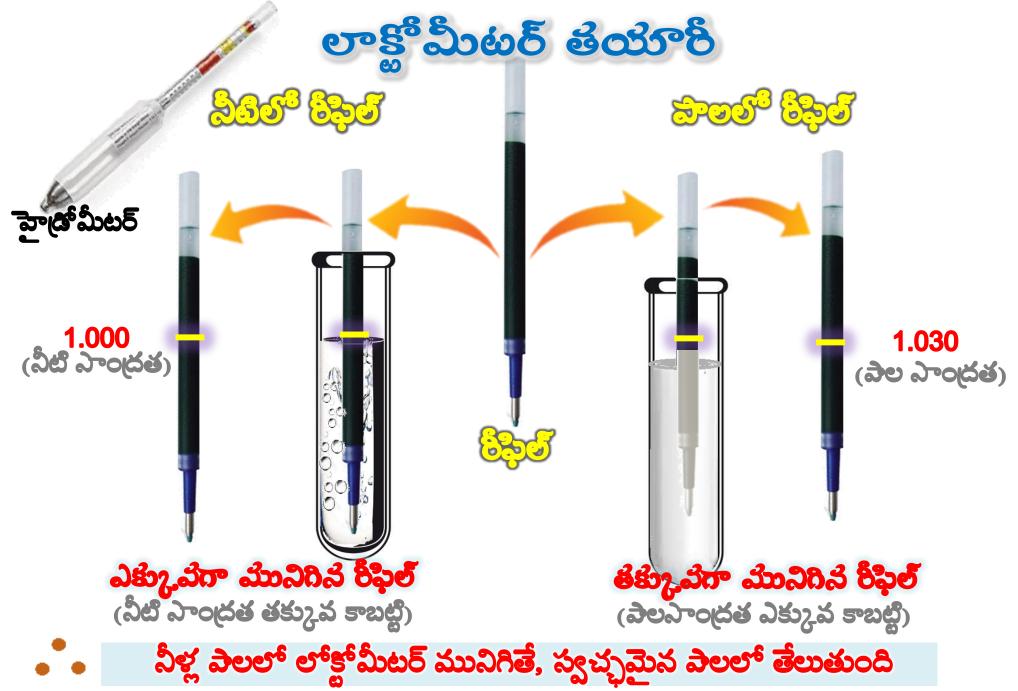

#### (ఒక ద్రవసాందత, నీటి సాందతకు ఎన్ని రెట్లుందో పోల్చడం)

| ద్రవాల సాంద్రత            |       |
|---------------------------|-------|
| <u>నీరు</u>               | 1.000 |
| పాలు                      | 1.030 |
| <mark>కొబ్బ</mark> రినూనె | 0.913 |
| <mark>కిరోసిస్</mark>     | 0.806 |