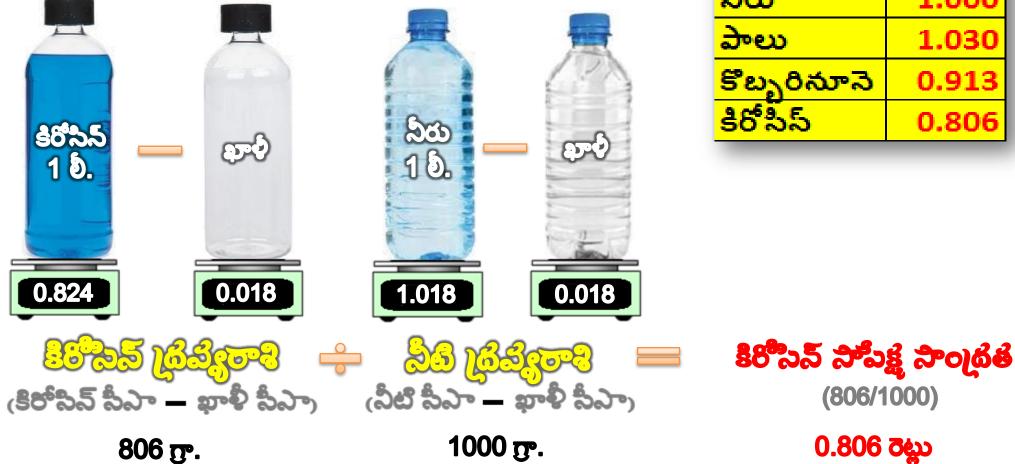

# <u> ద్ర</u>వాల సౌపక్ష సాంద్రత

#### (ఒక ద్రవసాందత, నీటి సాందతకు ఎన్ని రెట్లుందో పోల్చడం)

| ద్రవాల సాంద్రత            |       |
|---------------------------|-------|
| <u>నీరు</u>               | 1.000 |
| పాలు                      | 1.030 |
| <mark>కొబ్బ</mark> రినూనె | 0.913 |
| <mark>కిరోసిస్</mark>     | 0.806 |

#### ఉదా : కిరోసిన్, నీటి ద్రవాల సాపేక్ష సాంద్రత

(806/1000)

9th class - 8. తేలియాడే వస్తువులు