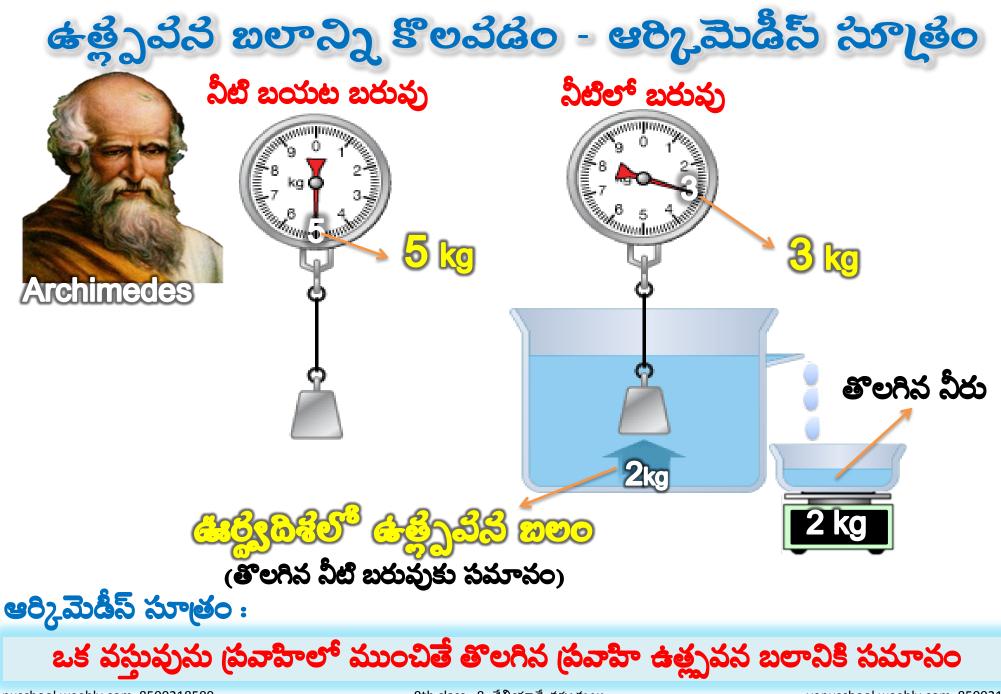

### వస్తువు నీటి ఉపరితలం పెరిగేకొద్దీ ఊర్ద్వబలం పెరిగి నౌకలాంటివి తేలుతాయి.

9th class - 8. తేలియాడే వస్తువులు