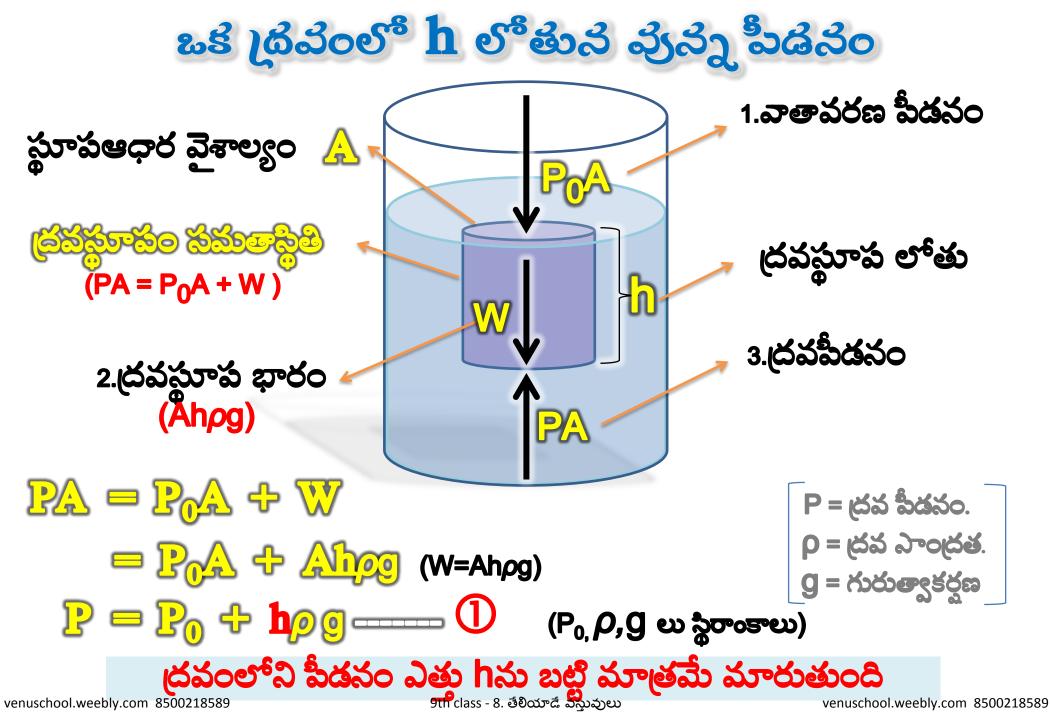

## 8. తేలియాడే వస్తువులు సాపిక్ష సాందత (ఒక వస్తువు సాందత, నీటి సాందతకు ఎన్ని రెట్లుందో పోల్చడం)

9th class - 8. తేలియాడే వస్తువులు