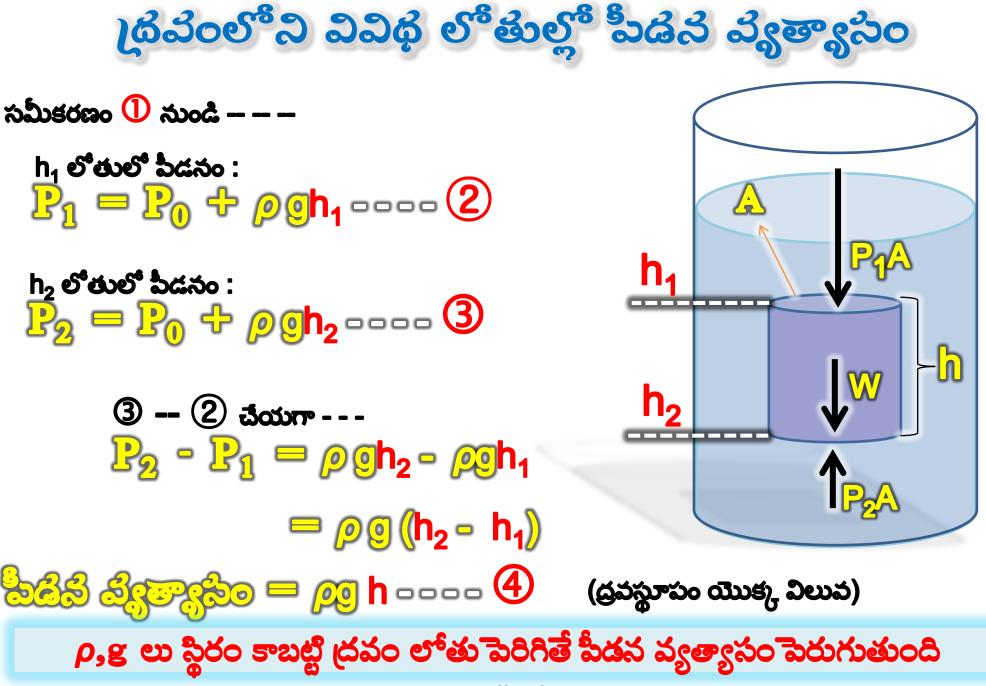

## 8. తేలియాడే వస్తువులు సాపిక్ష సాందత (ఒక వస్తువు సాందత, నీటి సాందతకు ఎన్ని రెట్లుందో పోల్చడం)

9th class - 8. తేలియాడే వస్తువులు