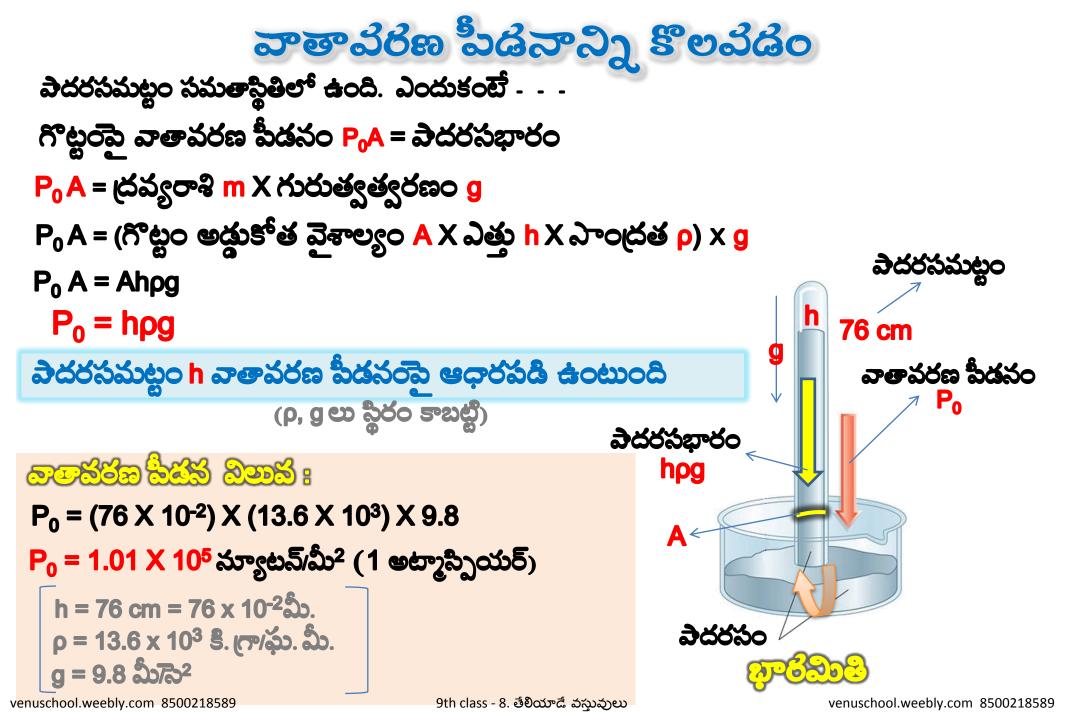

## 8. తేలియాడే వస్తువులు సాపిక్ష సాందత (ఒక వస్తువు సాందత, నీటి సాందతకు ఎన్ని రెట్లుందో పోల్చడం)

9th class - 8. తేలియాడే వస్తువులు