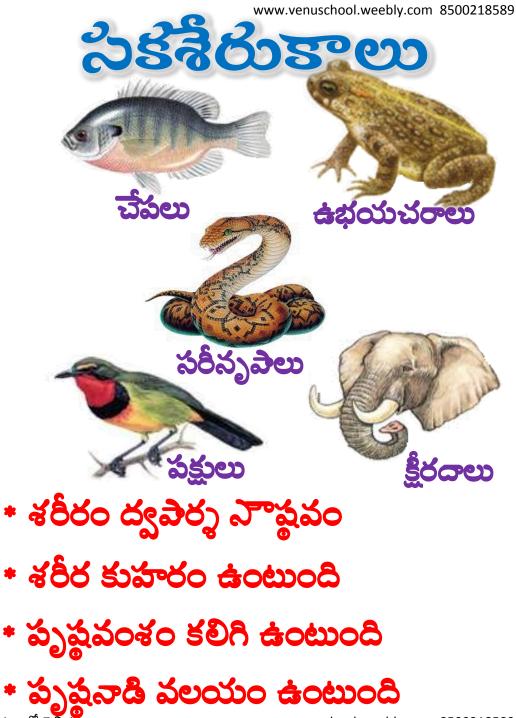

శరీరకుహరం కుచించిపోయి ఉంటుంది

\* శరీరం ద్విపెర్న సౌష్టవం

- \* స్వేచ్ఛాయుత రక్తడ్రపరణ వ్యవస్థ
- \* పెదం వంటి అంగంతో చలనం

- \* శరీరం ద్విపార్ళ నౌష్ఠవం
- \* శరీర కుహరం ఉంటుంది
- \* పృష్టవంశం కలిగి ఉంటుంది

9th Biology - 5.జీవులలో పైవిధ్యం