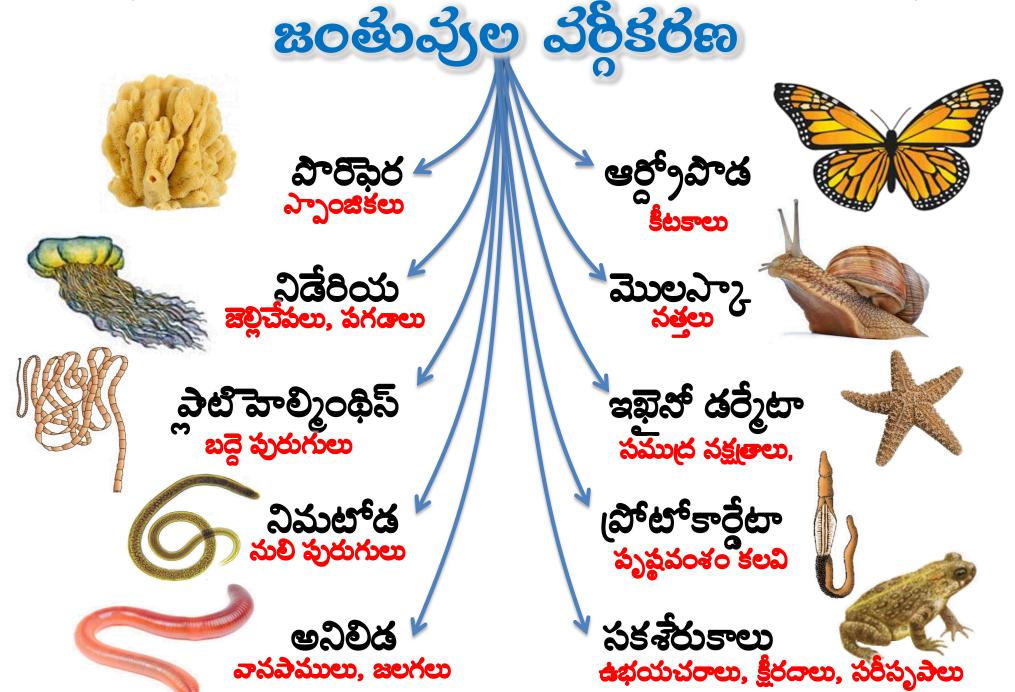

- \* రంధ్రాలు కలిగిన జీవులు
- \* చలించలేవు
- \* స్పంజికలు అంటారు
- సముద్రపు నీటిలో నివసిస్తాయి

- \* శరీరం 2 త్వచాలతో తయారు
- \* హైడా,జెల్లిఫిష్ ఒంటరిగా నివాసం
- \* పగడాలు సమూహంగా నివాసం

సముదప్ప నీటిలో నివసిసాయి

www.venuschool.weebly.com 8500218589

9th Biology - 5.జీవులలో పైవిధ్యం

ఆస్కారిస్ మలిపురుగులు

నిమాటోడ

- \* శరీరం ద్విపెర్ళ సౌష్ఠవం
- \* ఆకారం బల్లపరుపుగా వుంటుంది
- టినీయా పరాన్న జీవి
- \* ప్లనేరియా స్వతంత్ర జీవి

www.venuschool.weebly.com 8500218589

\* శరీరం ద్విపెర్శ నౌష్ఠవం

వృకరేరియా

- \* స్థూపాకారంగా వుంటాయి
- \* మిథ్యాకుహరం ఉంటుంది
- ఇవి పరాన్న జీవులు

9th Biology - 5.జీవులలో పైవిధ్యం

- \* శరీరం ద్విపార్న నౌష్టవం
- \* నిజ శరీర కుహరం ఉంటుంది
- \* శరీరం ఖండితాలుగా ఉంటుంది
- మంచినీటిలో ఆవాసం

- \* శరీరం ద్విపెర్న నౌష్టవం
- \* రక్తనాళాలు అభివృద్ధి చెందలేదు
- \* శరీరం ఖండితాలుగా ఉంటుంది

\* ఆర్ట్రోపాడ అంటే కీళ్లు గల కాళ్లు

- ఇఖైనో డర్మేటా అంటే ముళ్ల చర్మం
  - \* అనుపార్శ సౌష్టవం
  - \* జల విసర్జన వ్యవస్థ ద్వారా చలనం
  - సముద జీవులు

శరీరకుహరం కుచించిపోయి ఉంటుంది

\* శరీరం ద్విపెర్న సౌష్టవం

- \* స్వేచ్ఛాయుత రక్తడ్రపరణ వ్యవస్థ
- \* పెదం వంటి అంగంతో చలనం

- \* శరీరం ద్విపార్ళ నౌష్ఠవం
- \* శరీర కుహరం ఉంటుంది
- \* పృష్టవంశం కలిగి ఉంటుంది

9th Biology - 5.జీవులలో పైవిధ్యం