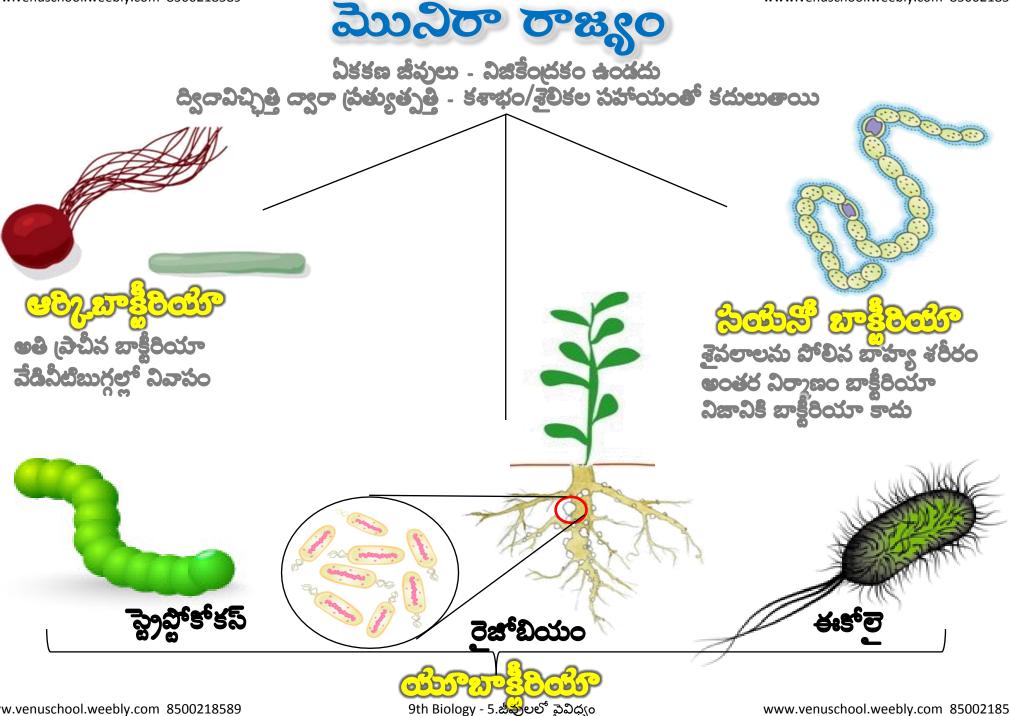

- \* ఏకకణ జీవులు, కొన్ని బహుకణ జీవులు
  - \* నిజకేంద్రకం ఉంటుంది

\* ఇతర జీవులను భక్షిస్తాయి - కొన్ని సూర్యకాంతితో ఆహారాన్ని తయారు చేసుకోగలవు

\* చాలా వరకు బహుకణ జీవులు, కొన్ని ఏకకణ జీవులు

తల భాగంలో గొడుగు వంటి నిర్మాణం

• వేళ్ల వంటి నిర్మాణాల సహాయంతో ఆహారాన్ని స్వీకరిస్తాయి

సిద్దబీజాల ద్వారా ప్రత్యుత్పత్తి

9th Biology - 5.జీవులలో పైవిధ్యం

www.venuschool.weebly.com 8500218589

9th Biology - 5.జీవులలో పైవిధ్యం

www.venuschool.weebly.com 8500218589