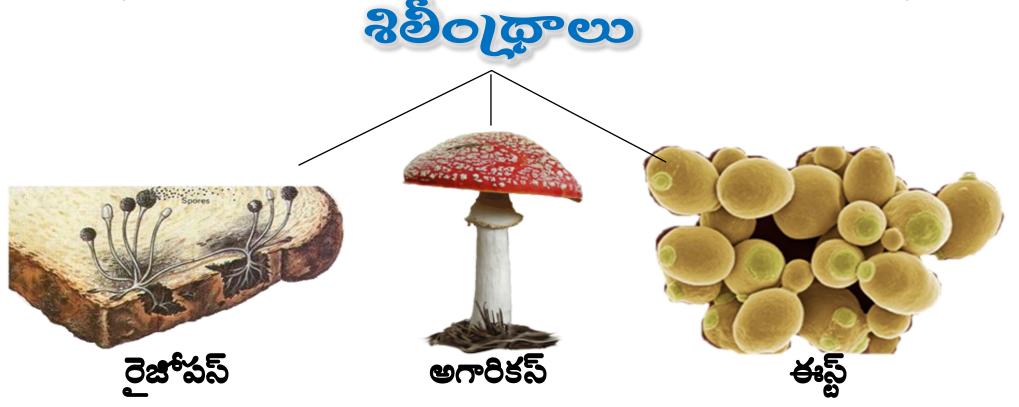

• వేళ్ల వంటి నిర్మాణాల సహాయంతో ఆహారాన్ని స్వీకరిస్తాయి

సిద్దబీజాల ద్వారా ప్రత్యుత్పత్తి

9th Biology - 5.జీవులలో పైవిధ్యం

www.venuschool.weebly.com 8500218589

9th Biology - 5.జీవులలో పైవిధ్యం

www.venuschool.weebly.com 8500218589