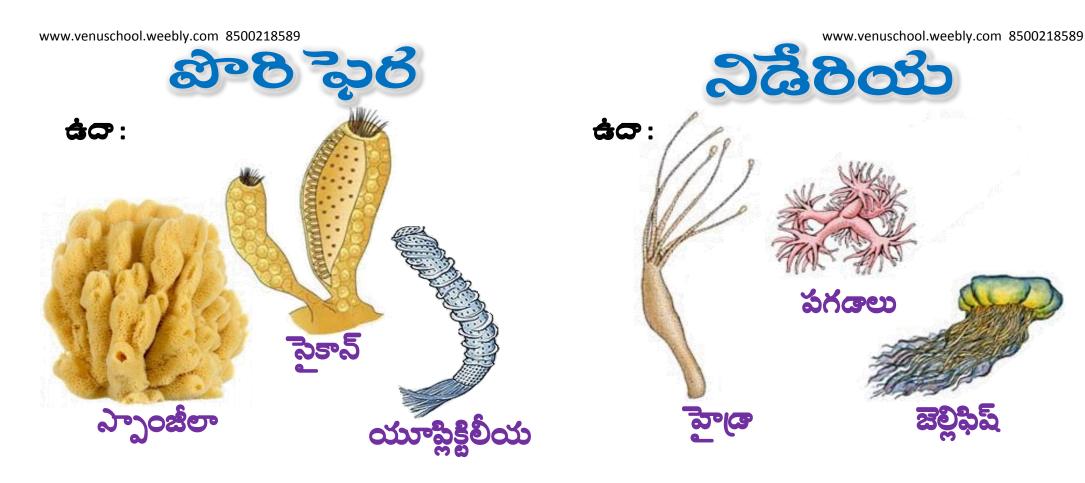

- \* రంధ్రాలు కలిగిన జీవులు
- \* చలించలేవు
- \* స్పంజికలు అంటారు
- సముద్రపు నీటిలో నివసిస్తాయి

- \* శరీరం 2 త్వచాలతో తయారు
- \* హైడా,జెల్లిఫిష్ ఒంటరిగా నివాసం
- \* పగడాలు సమూహంగా నివాసం

సముదప్ప నీటిలో నివసిసాయి