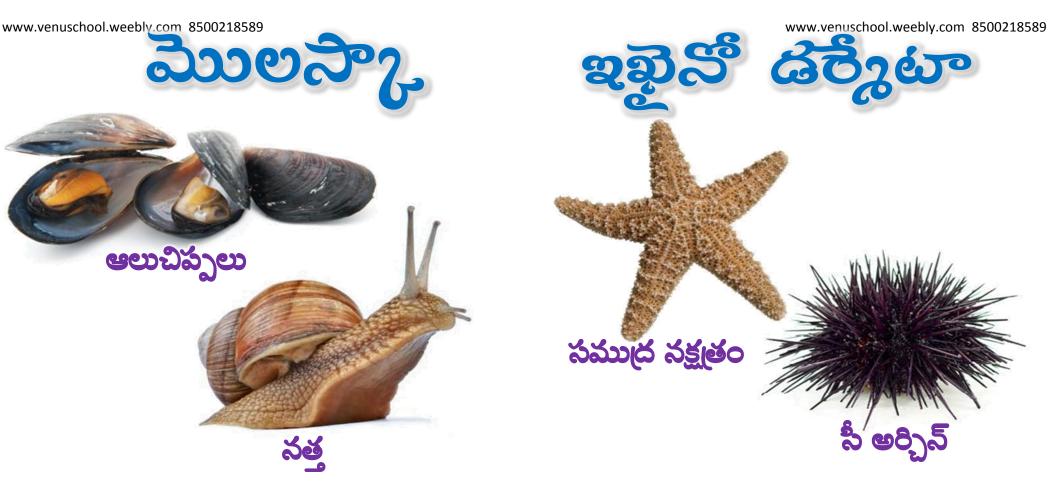

- \* శరీరం ద్విపెర్న నౌష్టవం
- \* రక్తనాళాలు అభివృద్ధి చెందలేదు
- \* శరీరం ఖండితాలుగా ఉంటుంది

\* ఆర్ట్రోపాడ అంటే కీళ్లు గల కాళ్లు

- ఇఖైనో డర్మేటా అంటే ముళ్ల చర్మం
  - \* అనుపార్శ సౌష్టవం
  - \* జల విసర్జన వ్యవస్థ ద్వారా చలనం
  - సముద జీవులు