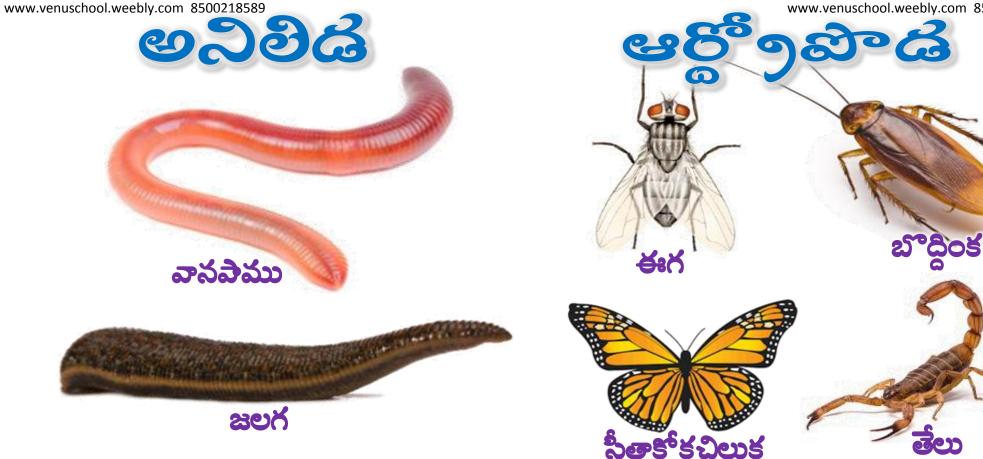

- \* శరీరం ద్విపెర్న నౌష్టవం
- \* రక్తనాళాలు అభివృద్ధి చెందలేదు
- \* శరీరం ఖండితాలుగా ఉంటుంది

\* ఆర్ట్రోపాడ అంటే కీళ్లు గల కాళ్లు

- ఇఖైనో డర్మేటా అంటే ముళ్ల చర్మం
  - \* అనుపార్శ సౌష్టవం
  - \* జల విసర్జన వ్యవస్థ ద్వారా చలనం
  - సముద జీవులు

శరీరకుహరం కుచించిపోయి ఉంటుంది

\* శరీరం ద్విపెర్న సౌష్టవం

- \* స్వేచ్ఛాయుత రక్తడ్రపరణ వ్యవస్థ
- \* పెదం వంటి అంగంతో చలనం

- \* శరీరం ద్విపార్ళ నౌష్ఠవం
- \* శరీర కుహరం ఉంటుంది
- \* పృష్టవంశం కలిగి ఉంటుంది

9th Biology - 5.జీవులలో పైవిధ్యం