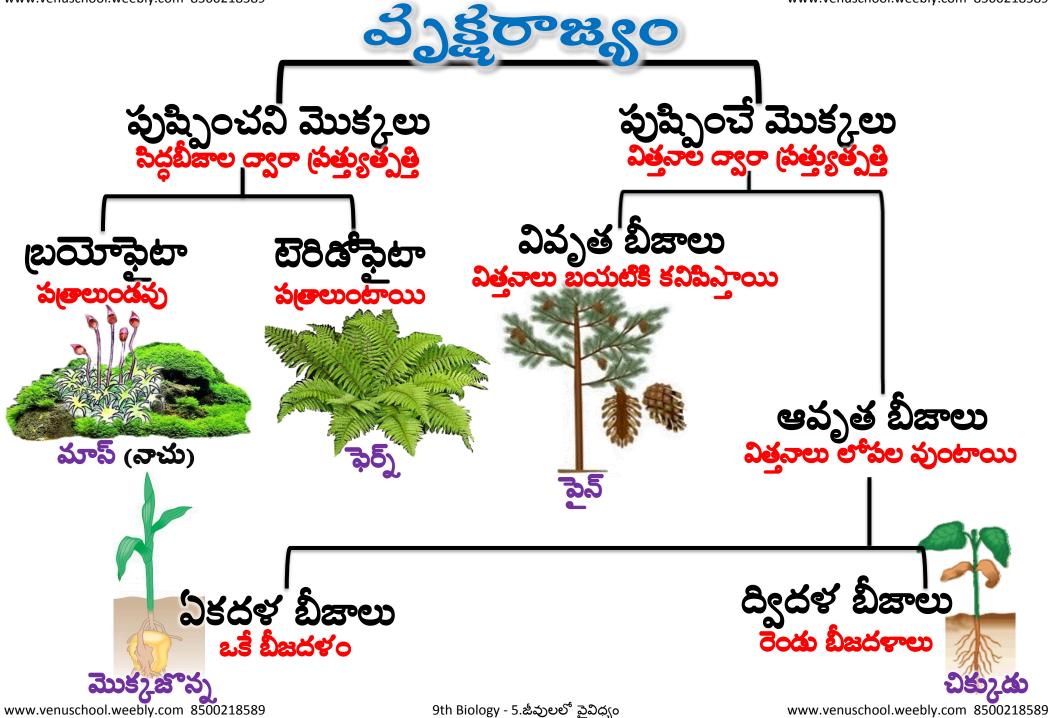

• వేళ్ల వంటి నిర్మాణాల సహాయంతో ఆహారాన్ని స్వీకరిస్తాయి

సిద్దబీజాల ద్వారా ప్రత్యుత్పత్తి

9th Biology - 5.జీవులలో పైవిధ్యం

www.venuschool.weebly.com 8500218589

9th Biology - 5.జీవులలో పైవిధ్యం

www.venuschool.weebly.com 8500218589