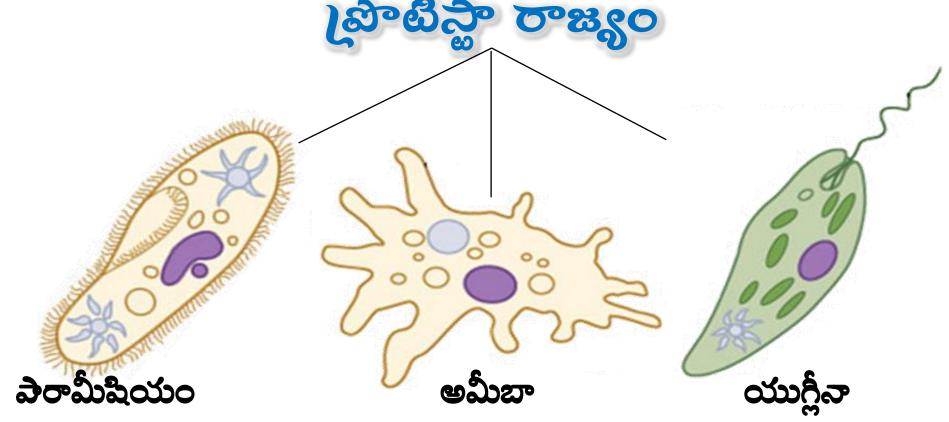

- \* ఏకకణ జీవులు, కొన్ని బహుకణ జీవులు
  - \* నిజకేంద్రకం ఉంటుంది

\* ఇతర జీవులను భక్షిస్తాయి - కొన్ని సూర్యకాంతితో ఆహారాన్ని తయారు చేసుకోగలవు

\* చాలా వరకు బహుకణ జీవులు, కొన్ని ఏకకణ జీవులు

తల భాగంలో గొడుగు వంటి నిర్మాణం