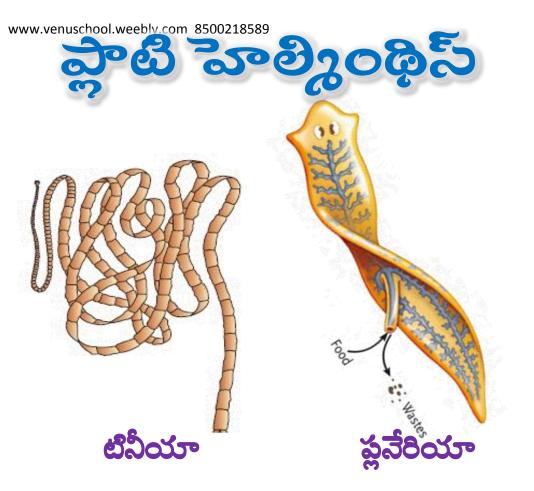

www.venuschool.weebly.com 8500218589

9th Biology - 5.జీవులలో పైవిధ్యం

ఆస్కారిస్ మలిపురుగులు

నిమాటోడ

- \* శరీరం ద్విపెర్ళ సౌష్ఠవం
- \* ఆకారం బల్లపరుపుగా వుంటుంది
- టినీయా పరాన్న జీవి
- \* ప్లనేరియా స్వతంత్ర జీవి